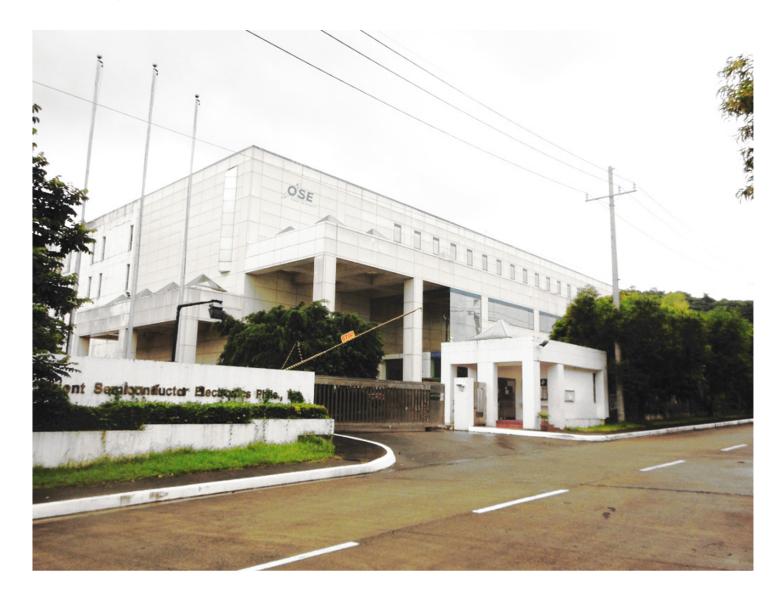

## For sale.

Available for sale and for lease is a prime industrial building & lot at the Light Industry Science Park II in Calamba, Laguna. This building is the former headquarters of OSEP (Orient Semiconductor Electronics Philippines). The property has a 4-storey main building and a separate power house. The main warehouse and test rooms have raised floorings.